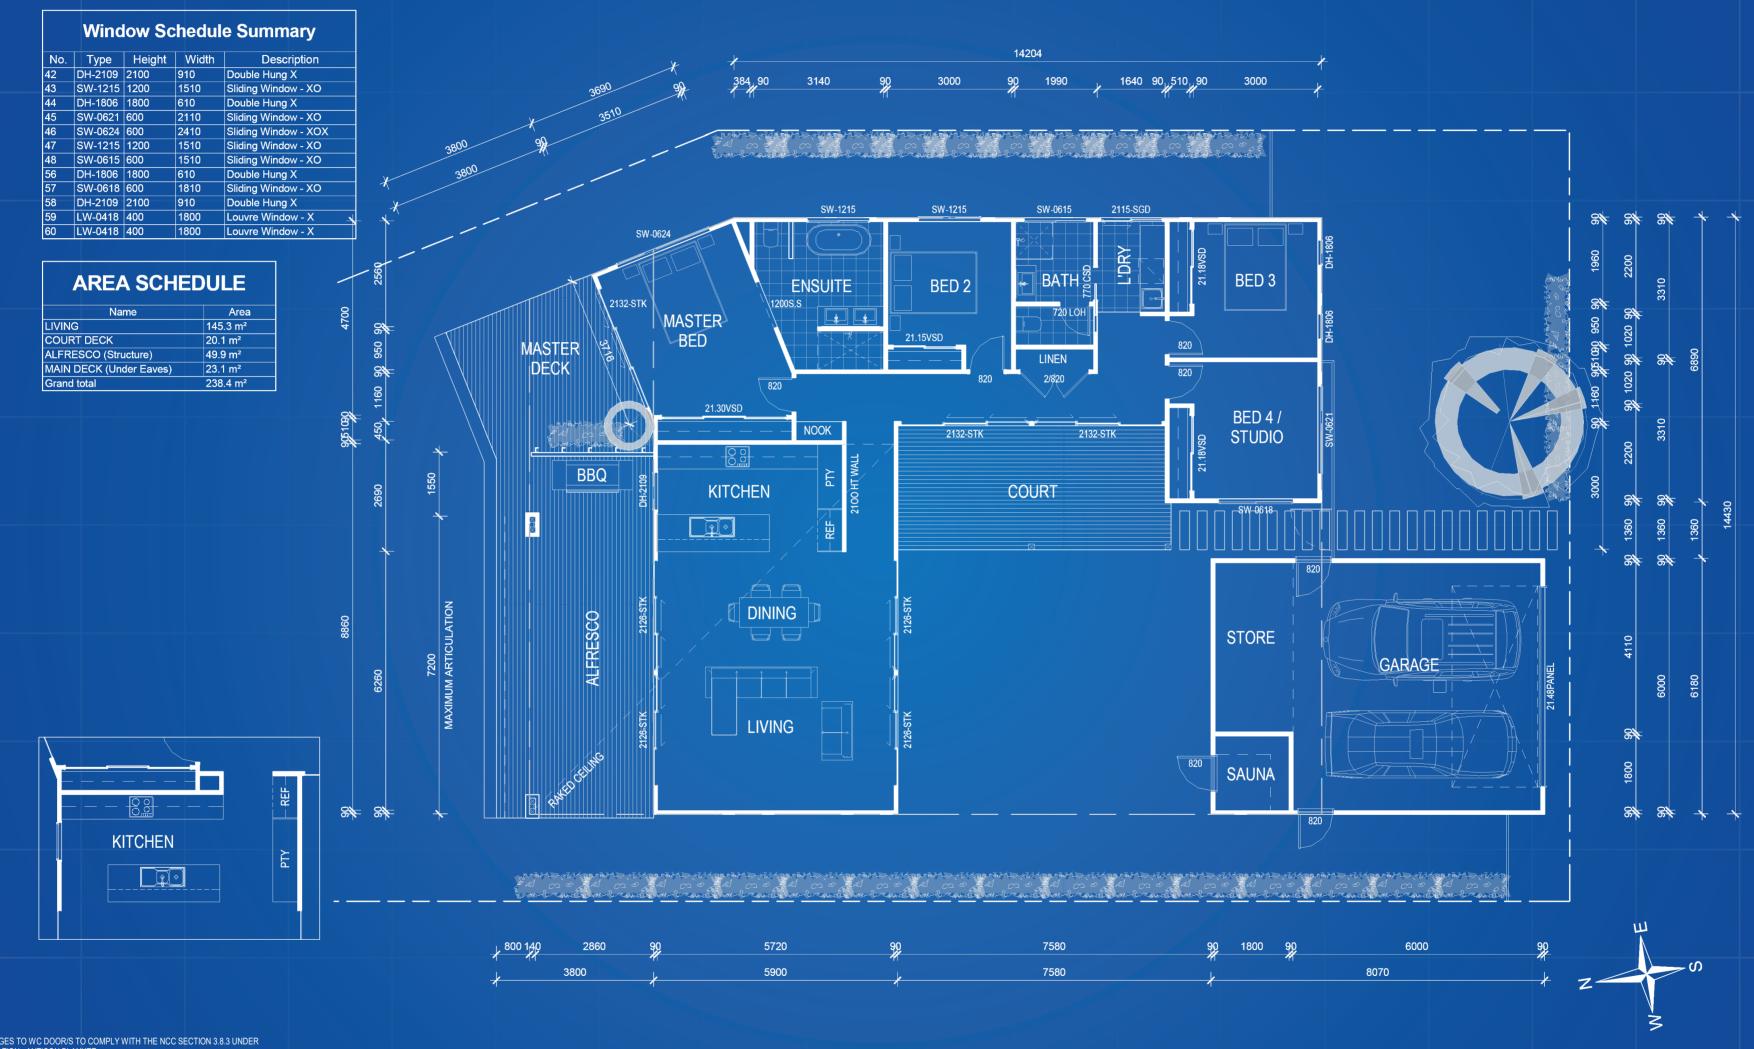

### STRADDIE

### NOTES:

- LIFT OFF HINGES TO WC DOOR/S TO COMPLY WITH THE NCC SECTION 3.8.3 UNDER
- ROOF INSULATION ANTICON BLANKET.
  INSULATION TO EXTERNAL WALLS & SARKING.
- ROOMS WITH NO NATURAL VENTILATION TO HAVE MECHANICAL VENTILATION
- WINDOW, SGD & INTERNAL DOOR SIZES ARE NOMINAL ONLY & TO BE CONFIRMED

- FLOOR WASTES SHOWN DIAGRAMMATICALLY ONLY.
  THIS DRAWING IS TO BE READ IN-CONJUNCTION WITH ENGINEER'S DRAWINGS.
  FINAL HEIGHTS & FRAME THICKNESS TO BE CONFIRMED BY MANUFACTURER PRIOR
- TO ORDERING.
  ALL APPLIANCES, PLUMBING FIXTURES & SPECIALTY EQUIPMENT SHOWN
  DIAGRAMMATICALLY ONLY. FINAL ARRANGEMENTS TO OWNERS REQUIREMENTS.
  TERMITE MANAGEMENT SYSTEM TO BE PROVIDED TO PENETRATIONS AND
  PERIMETER IN ACCORDANCE WITH THE NCC VOL 2 PART 3.1.4.
- WATERPROOFING IN WET AREAS TO BE IN ACCORDANCE WITH THE NCC VOL.2 & AS

3968 PACIFIC HIGHWAY LOGANHOLMA, QLD 4129 PHONE: +61 73806 5100 QBCC: 1511 1256