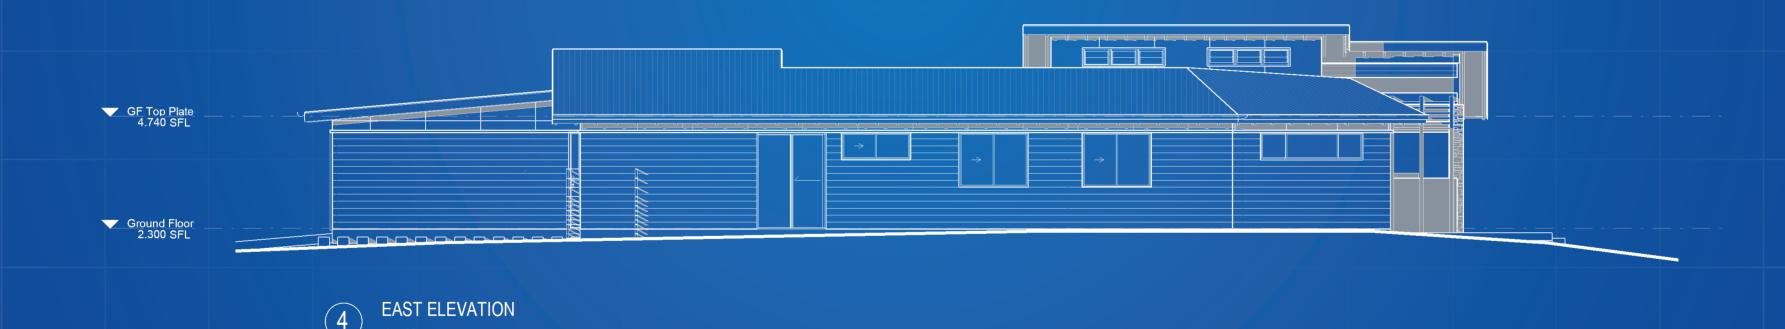

## STRADDIE

### NOTES:

- LIFT OFF HINGES TO WC DOOR/S TO COMPLY WITH THE NCC SECTION 3.8.3 UNDER
- ROOF INSULATION ANTICON BLANKET.
  INSULATION TO EXTERNAL WALLS & SARKING.
  ROOMS WITH NO NATURAL VENTILATION TO HAVE MECHANICAL VENTILATION
- PROVIDE WATER AND POWER PROVISION TO DISHWASHER SPACE.
  WINDOW, SGD & INTERNAL DOOR SIZES ARE NOMINAL ONLY & TO BE CONFIRMED

- WITH MANUFACTURER.
  FLOOR WASTES SHOWN DIAGRAMMATICALLY ONLY.
  THIS DRAWING IS TO BE READ IN-CONJUNCTION WITH ENGINEER'S DRAWINGS.
  FINAL HEIGHTS & FRAME THICKNESS TO BE CONFIRMED BY MANUFACTURER PRIOR

- TO ORDERING.

  ALL APPLIANCES, PLUMBING FIXTURES & SPECIALTY EQUIPMENT SHOWN
  DIAGRAMMATICALLY ONLY. FINAL ARRANGEMENTS TO OWNERS REQUIREMENTS.
  TERMITE MANAGEMENT SYSTEM TO BE PROVIDED TO PENETRATIONS AND
  PERIMETER IN ACCORDANCE WITH THE NCC VOL.2 PART 3.1.4.
  WATERPROOFING IN WET AREAS TO BE IN ACCORDANCE WITH THE NCC VOL.2 & AS

3968 PACIFIC HIGHWAY LOGANHOLMA, QLD 4129 PHONE: +61 73806 5100

QBCC: 1511 1256