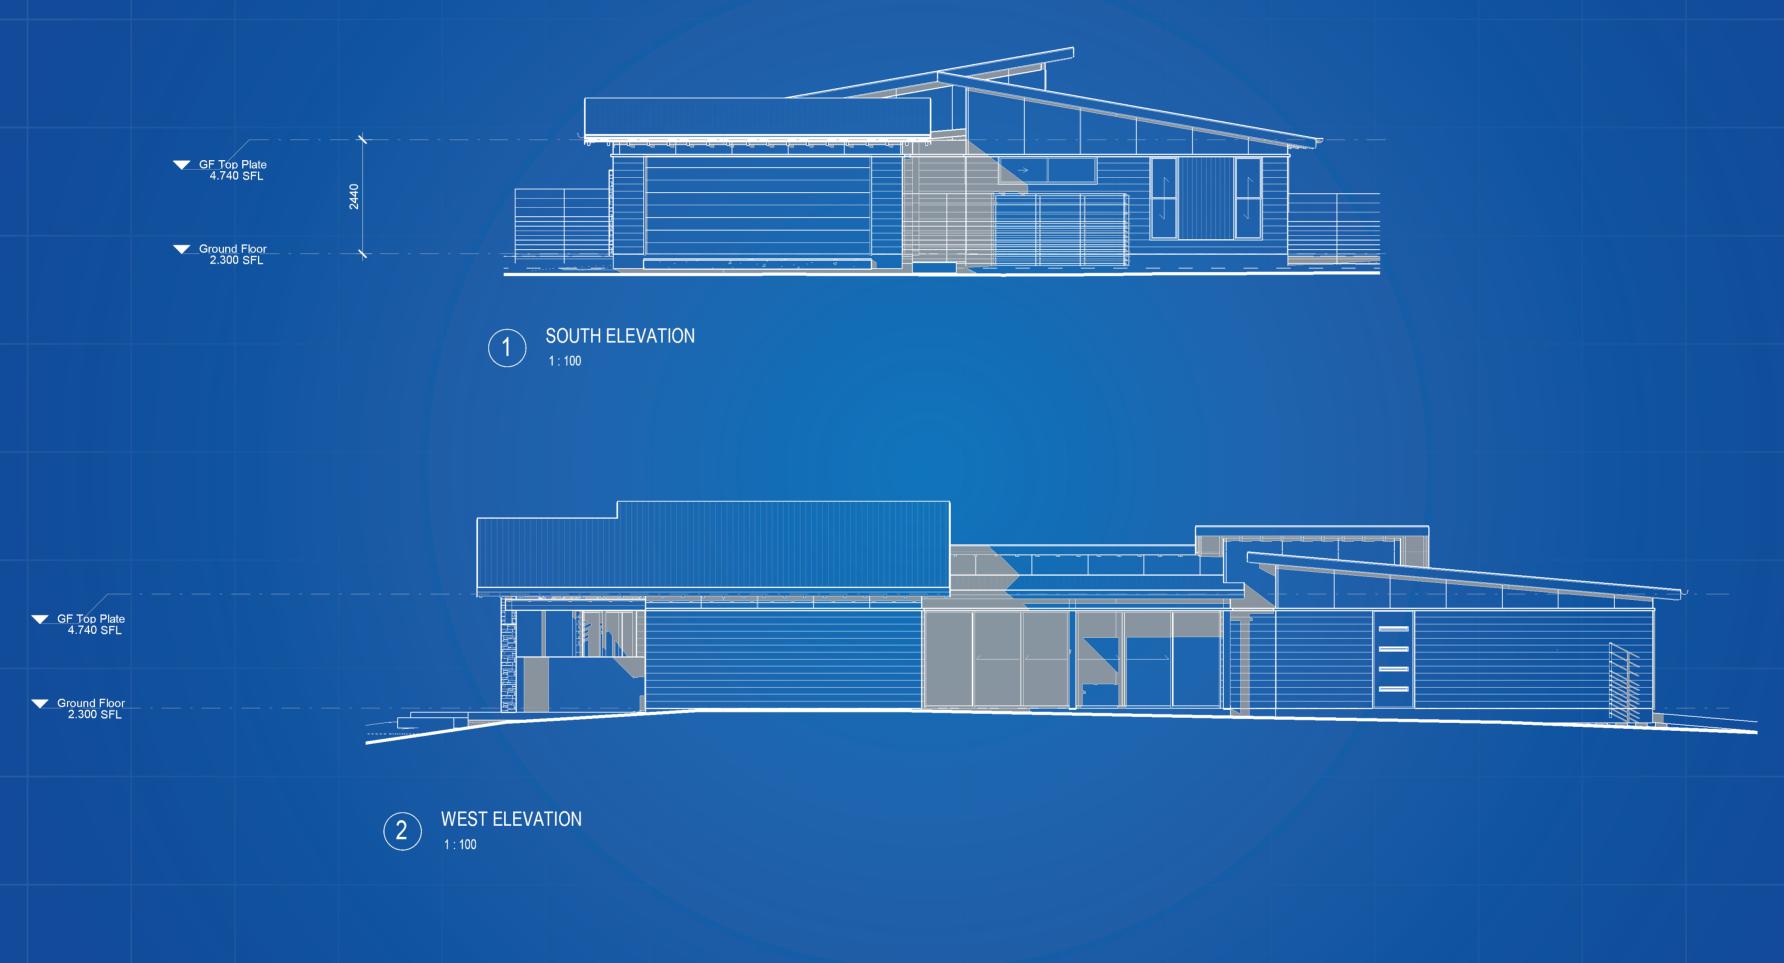

# STRADDIE

### NOTES:

- LIFT OFF HINGES TO WC DOOR/S TO COMPLY WITH THE NCC SECTION 3.8.3 UNDER
- ROOF INSULATION ANTICON BLANKET.
  INSULATION TO EXTERNAL WALLS & SARKING.
  ROOMS WITH NO NATURAL VENTILATION TO HAVE MECHANICAL VENTILATION
- PROVIDE WATER AND POWER PROVISION TO DISHWASHER SPACE.
  WINDOW, SGD & INTERNAL DOOR SIZES ARE NOMINAL ONLY & TO BE CONFIRMED

- WITH MANUFACTURER.
  FLOOR WASTES SHOWN DIAGRAMMATICALLY ONLY.
  THIS DRAWING IS TO BE READ IN-CONJUNCTION WITH ENGINEER'S DRAWINGS.
  FINAL HEIGHTS & FRAME THICKNESS TO BE CONFIRMED BY MANUFACTURER PRIOR

- TO ORDERING.

  ALL APPLIANCES, PLUMBING FIXTURES & SPECIALTY EQUIPMENT SHOWN
  DIAGRAMMATICALLY ONLY. FINAL ARRANGEMENTS TO OWNERS REQUIREMENTS.
  TERMITE MANAGEMENT SYSTEM TO BE PROVIDED TO PENETRATIONS AND
  PERIMETER IN ACCORDANCE WITH THE NCC VOL.2 PART 3.1.4.
  WATERPROOFING IN WET AREAS TO BE IN ACCORDANCE WITH THE NCC VOL.2 & AS

3968 PACIFIC HIGHWAY LOGANHOLMA, QLD 4129 PHONE: +61 73806 5100 QBCC: 1511 1256