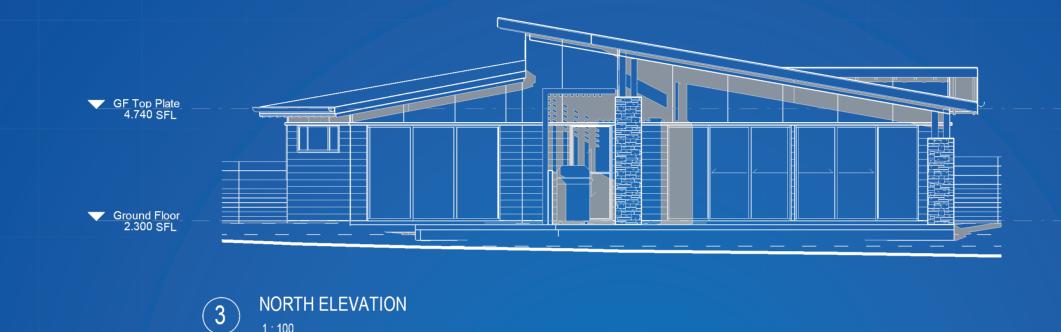

## STRADDIE

### NOTES:

- LIFT OFF HINGES TO WC DOOR/S TO COMPLY WITH THE NCC SECTION 3.8.3 UNDER
- ROOF INSULATION ANTICON BLANKET.
  INSULATION TO EXTERNAL WALLS & SARKING.
  ROOMS WITH NO NATURAL VENTILATION TO HAVE MECHANICAL VENTILATION
- PROVIDE WATER AND POWER PROVISION TO DISHWASHER SPACE.
  WINDOW, SGD & INTERNAL DOOR SIZES ARE NOMINAL ONLY & TO BE CONFIRMED

- WITH MANUFACTURER.
  FLOOR WASTES SHOWN DIAGRAMMATICALLY ONLY.
  THIS DRAWING IS TO BE READ IN-CONJUNCTION WITH ENGINEER'S DRAWINGS.
  FINAL HEIGHTS & FRAME THICKNESS TO BE CONFIRMED BY MANUFACTURER PRIOR

- TO ORDERING.

  ALL APPLIANCES, PLUMBING FIXTURES & SPECIALTY EQUIPMENT SHOWN
  DIAGRAMMATICALLY ONLY. FINAL ARRANGEMENTS TO OWNERS REQUIREMENTS.
  TERMITE MANAGEMENT SYSTEM TO BE PROVIDED TO PENETRATIONS AND
  PERIMETER IN ACCORDANCE WITH THE NCC VOL.2 PART 3.1.4.
  WATERPROOFING IN WET AREAS TO BE IN ACCORDANCE WITH THE NCC VOL.2 & AS

3968 PACIFIC HIGHWAY LOGANHOLMA, QLD 4129 PHONE: +61 73806 5100

QBCC: 1511 1256